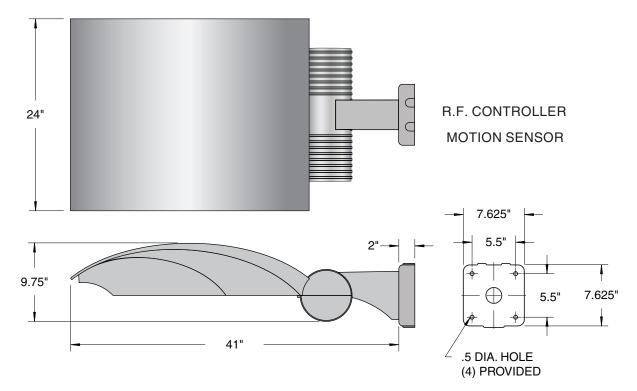

## PN: 2625 XXX 240 LED WM 208V

## **SPECIFICATIONS:**

- **HOUSING:** PRECISE CAST ALUMINUM CONSTRUCTION. AERODYNAMIC STYLING OF HOUSING FEATURES RIBBED ACCENTS IN CILINDRICAL BALLAST HOUSING TO DISSIPATE HEAT FROM THE LUMINAIRE INTERIOR TO INCREASE BOTH BALLAST AND LAMP LIFE.
- **VLED OPTICAL MODULE:** SEALED LED OPTICAL MODULE. LOW COPPER A356 ALLOY (<.2% COPPER) CAST ALUMINUM HOUSING. INTEGRATED CLEAR TEMPERED 3/16" GLASS LENS SEALED WITH A CONTINUOUS SILICONE GASKET PROTECTS EMITTERS (LED'S) AND EMITTER REFLECTOR-PRISM OPTICS, AND SEALS THE MODULE FROM WATER INTRUSION AND ENVIRONMENTAL CONTAMINANTS. ENTIRE MODULE IS IP67 RATED
- **VLED EMITTERS** 240 LUXEON REBEL EMITTERS (LED'S) DRIVEN AT 350mA FOR 270 TOTAL INPUT WATTS, HIGH AND OPTICS: OUTPUT, NEUTRAL WHITE NOMINAL 4100K CCT FOR THE ENTIRE MODULE. EACH EMITTER IS OPTICALLY CONTROLLED BY A REFLECTOR-PRISM INJECTION MOLDED FROM H12 ACRYLIC (3 TYPES PER MODULE; ONE FROM 0°-50°; ONE FROM 50°-65°; ONE FROM 65°-70°. THE REFLECTOR-PRISMS ARE ARRAYED TO PRODUCE IES TYPE IV LIGHT DISTRIBUTION. THE ENTIRE OPTICAL MODULE IS FIELD ROTATABLE IN 90° INCREMENTS.
  - **VLED DRIVER:** LED DRIVER OPERATES ON INPUT VOLTAGES FROM 120 277 V., 50/60Hz. FACTORY WIRED DRIVER IS INDEPENDENTLY SEALED AND UL LISTED FOR WET LOCATION.
- WALL BRACKET: LOW COPPER A356 ALLOY (<.2% COPPER) CAST ALUMINUM CONSTRUCTION.